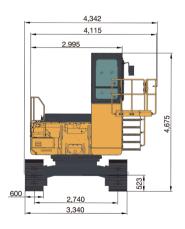

| UNDERCARRIAGE                     |        |
|-----------------------------------|--------|
| Shoe Width                        | 600 mm |
| Number of Shoes per Side          | 50     |
| Number of Upper Rollers per Side  | 2      |
| Number of Bottom Rollers per Side | 9      |