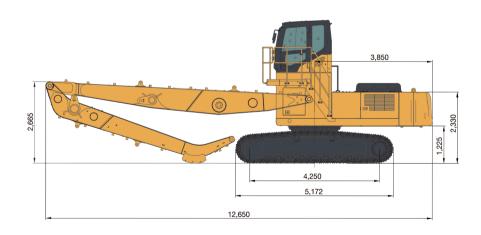

| BOOM & ARM  |          |
|-------------|----------|
| Boom Length | 8,500 mm |
| Arm Length  | 6,200 mm |

| TRACK DRIVE          |          |
|----------------------|----------|
| Maximum Travel Speed | 5.3 km/h |
| Drawbar Pull         | 300 kN   |