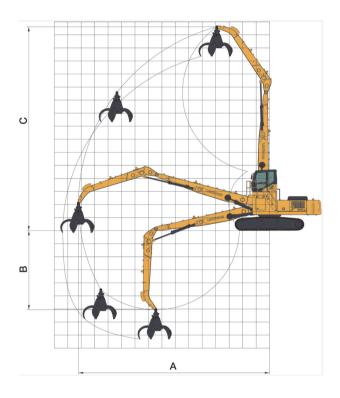

| HYDRAULIC SYSTEM      |             |
|-----------------------|-------------|
| Main Pumps Total Flow | 2×300 L/min |
| Relief Pressure, main | 34.3 MPa    |

| SWING SYSTEM           |           |
|------------------------|-----------|
| Swing Speed            | 9.2 rpm   |
| WORK RANGE             |           |
| A. Max. Working Radius | 14,200 mm |
| B. Max. Working Depth  | 6,050 mm  |
| C. Max. Working Height | 15,600 mm |
|                        |           |