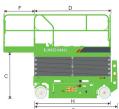

## LS0607H SPECIFICATIONS >>>

| DIMENSIONS                             |                |
|----------------------------------------|----------------|
| A. Working Height Max.                 | 7.8 m (25'7")  |
| B. Platform Height Max.                | 5.8 m (19')    |
| C. Platform Height (Stowed)            | 0.95 m (3'1")  |
| D. Platform Length                     | 1.64 m (5'5")  |
| E. Platform Width                      | 0.75 m (2'6")  |
| F. Extension Deck (Roll Out)           | 0.9 m (2'11")  |
| G. Overall Length                      | 1.86 m (6'1")  |
| H. Overall Length (Without Ladder)     | 1.72 m (5'8")  |
| I. Overall Width                       | 0.785 m (2'7") |
| J. Stowed Height (Rails Up)            | 2.15 m (7')    |
| K. Stowed Height (Rails Down)          | 1.72 m (5'8")  |
| L. Wheelbase                           | 1.37 m (4'6")  |
| M. Ground Clearance (Pothole Raised)   | 85 mm (3")     |
| N. Ground Clearance (Pothole Deployed) | 18 mm (0.7")   |