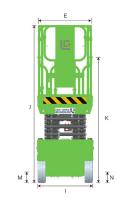

## LS0607H SPECIFICATIONS >>>

| DIMENSIONS                             |                |
|----------------------------------------|----------------|
| A. Working Height Max.                 | 7.8 m (25'7")  |
| B. Platform Height Max.                | 5.8 m (19')    |
| C. Platform Height (Stowed)            | 0.95 m (3'1")  |
| D. Platform Length                     | 1.64 m (5'5")  |
| E. Platform Width                      | 0.75 m (2'6")  |
| F. Extension Deck (Roll Out)           | 0.9 m (2'11")  |
| G. Overall Length                      | 1.86 m (6'1")  |
| H. Overall Length (Without Ladder)     | 1.72 m (5'8")  |
| I. Overall Width                       | 0.785 m (2'7") |
| J. Stowed Height (Rails Up)            | 2.15 m (7')    |
| K. Stowed Height (Rails Down)          | 1.72 m (5'8")  |
| L. Wheelbase                           | 1.37 m (4'6")  |
| M. Ground Clearance (Pothole Raised)   | 85 mm (3")     |
| N. Ground Clearance (Pothole Deployed) | 18 mm (0.7")   |