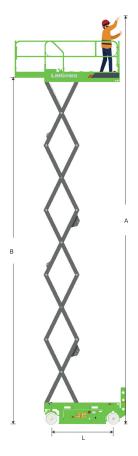

## LS0607H SPECIFICATIONS >>>

| DIMENSIONS                             |                |
|----------------------------------------|----------------|
| A. Working Height Max.                 | 7.8 m (25'7")  |
| B. Platform Height Max.                | 5.8 m (19')    |
| C. Platform Height (Stowed)            | 0.95 m (3'1")  |
| D. Platform Length                     | 1.64 m (5'5")  |
| E. Platform Width                      | 0.75 m (2'6")  |
| F. Extension Deck (Roll Out)           | 0.9 m (2'11")  |
| G. Overall Length                      | 1.86 m (6'1")  |
| H. Overall Length (Without Ladder)     | 1.72 m (5'8")  |
| I. Overall Width                       | 0.785 m (2'7") |
| J. Stowed Height (Rails Up)            | 2.15 m (7')    |
| K. Stowed Height (Rails Down)          | 1.72 m (5'8")  |
| L. Wheelbase                           | 1.37 m (4'6")  |
| M. Ground Clearance (Pothole Raised)   | 85 mm (3")     |
| N. Ground Clearance (Pothole Deployed) | 18 mm (0.7")   |