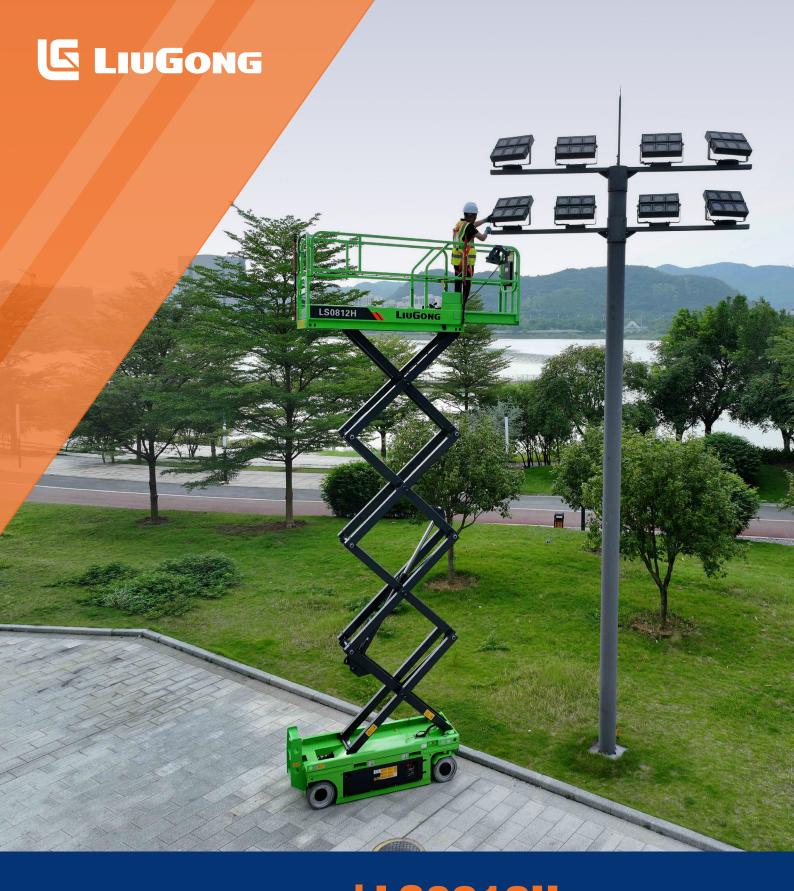

## LS0812H Electric Scissor Lift H-Drive

Working Height Max. 10 m (32'10")
Overall Lift Capacity Max. 450 kg (992 lb)
Overall Width 1.19 m (3'11")
Overall Length 2.49 m (8'2")
Overall Weight 2,520 kg (5,555 lb)