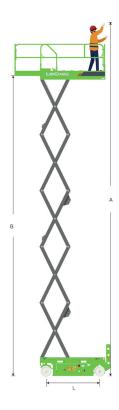

## LS0812H SPECIFICATIONS >>>

| DIMENSIONS                             |                |
|----------------------------------------|----------------|
| A. Working Height Max.                 | 10 m (32'10")  |
| B. Platform Height Max.                | 8 m (26'3")    |
| C. Platform Height (Stowed)            | 1.22 m (4')    |
| D. Platform Length                     | 2.28 m (7'6")  |
| E. Platform Width                      | 1.15 m (3'9")  |
| F. Extension Deck (Roll Out)           | 0.9 m (2'11")  |
| G. Overall Length                      | 2.49 m (8'2")  |
| H. Overall Length (Without Ladder)     | 2.29 m (7'6")  |
| I. Overall Width                       | 1.19 m (3'11") |
| J. Stowed Height (Rails Up)            | 2.36 m (7'9")  |
| K. Stowed Height (Rails Down)          | 1.8 m (5'10")  |
| L. Wheelbase                           | 1.88 m (6'2")  |
| M. Ground Clearance (Pothole Raised)   | 100 mm (4")    |
| N. Ground Clearance (Pothole Deployed) | 20 mm (0.8")   |