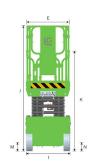

## LS1012E SPECIFICATIONS >>>

| DIMENSIONS                             |                            |
|----------------------------------------|----------------------------|
| A. Working Height Max.                 | 11.8 m (38'9")             |
| B. Platform Height Max.                | 9.8 m (32 <sup>1</sup> 2") |
| C. Platform Height (Stowed)            | 1.35 m (4'5")              |
| D. Platform Length                     | 2.28 m (7'6")              |
| E. Platform Width                      | 1.15 m (3'9")              |
| F. Extension Deck (Roll Out)           | 0.9 m (2'11")              |
| G. Overall Length                      | 2.48 m (8'2")              |
| H. Overall Length (Without Ladder)     | 2.29 m (7'6")              |
| I. Overall Width                       | 1.18 m (3'10")             |
| J. Stowed Height (Rails Up)            | 2.5 m (8'2")               |
| K. Stowed Height (Rails Down)          | 1.94 m (6'4")              |
| L. Wheelbase                           | 1.88 m (6'2")              |
| M. Ground Clearance (Pothole Raised)   | 100 mm (4")                |
| N. Ground Clearance (Pothole Deployed) | 20 mm (0.8")               |