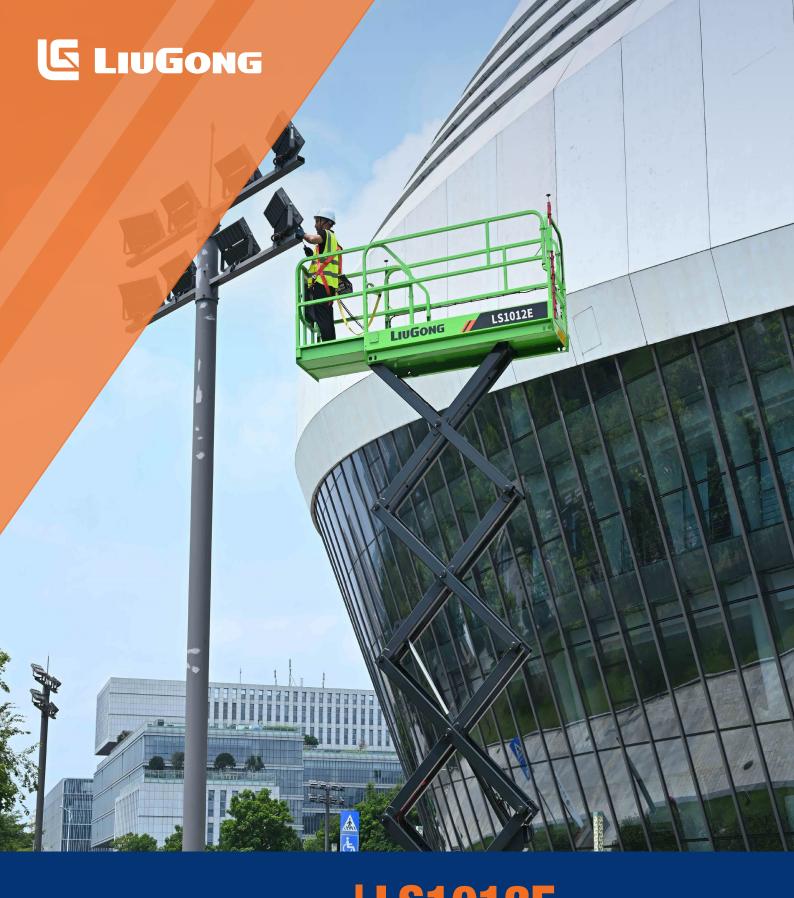

Working Height Max.
 11.8 m (38'9")

 Overall Lift Capacity Max.
 350 kg (771 lb)

 Overall Width
 1.18 m (3'10")

 Overall Length
 2.48 m (8'2")

 Overall Weight
 2,500 kg (5,511 lb)

## LS1012E Electric Scissor Lift E-Drive

## LS1012E SPECIFICATIONS >>>







| DIMENSIONS                             |                            |
|----------------------------------------|----------------------------|
| A. Working Height Max.                 | 11.8 m (38'9")             |
| B. Platform Height Max.                | 9.8 m (32 <sup>1</sup> 2") |
| C. Platform Height (Stowed)            | 1.35 m (4'5")              |
| D. Platform Length                     | 2.28 m (7'6")              |
| E. Platform Width                      | 1.15 m (3'9")              |
| F. Extension Deck (Roll Out