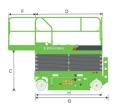

## LS1012E SPECIFICATIONS >>>

| DIMENSIONS                             |                            |
|----------------------------------------|----------------------------|
| A. Working Height Max.                 | 11.8 m (38'9")             |
| B. Platform Height Max.                | 9.8 m (32 <sup>1</sup> 2") |
| C. Platform Height (Stowed)            | 1.35 m (4'5")              |
| D. Platform Length                     | 2.28 m (7'6")              |
| E. Platform Width                      | 1.15 m (3'9")              |
| F. Extension Deck (Roll Out)           | 0.9 m (2'11")              |
| G. Overall Length                      | 2.48 m (8'2")              |
| H. Overall Length (Without Ladder)     | 2.29 m (7'6")              |
| I. Overall Width                       | 1.18 m (3'10")             |
| J. Stowed Height (Rails Up)            | 2.5 m (8'2")               |
| K. Stowed Height (Rails Down)          | 1.94 m (6'4")              |
| L. Wheelbase                           | 1.88 m (6'2")              |
| M. Ground Clearance (Pothole Raised)   | 100 mm (4")                |
| N. Ground Clearance (Pothole Deployed) | 20 mm (0.8")               |