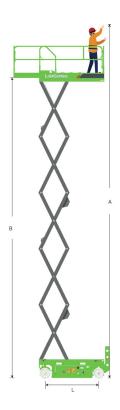

## LS1012E SPECIFICATIONS >>>

| DIMENSIONS                             |                            |
|----------------------------------------|----------------------------|
| A. Working Height Max.                 | 11.8 m (38'9")             |
| B. Platform Height Max.                | 9.8 m (32 <sup>1</sup> 2") |
| C. Platform Height (Stowed)            | 1.35 m (4'5")              |
| D. Platform Length                     | 2.28 m (7'6")              |
| E. Platform Width                      | 1.15 m (3'9")              |
| F. Extension Deck (Roll Out)           | 0.9 m (2'11")              |
| G. Overall Length                      | 2.48 m (8'2")              |
| H. Overall Length (Without Ladder)     | 2.29 m (7'6")              |
| I. Overall Width                       | 1.18 m (3'10")             |
| J. Stowed Height (Rails Up)            | 2.5 m (8'2")               |
| K. Stowed Height (Rails Down)          | 1.94 m (6'4")              |
| L. Wheelbase                           | 1.88 m (6'2")              |
| M. Ground Clearance (Pothole Raised)   | 100 mm (4")                |
| N. Ground Clearance (Pothole Deployed) | 20 mm (0.8")               |