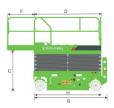

## LS1012E SPECIFICATIONS >>>

| DIMENSIONS                             |                |
|----------------------------------------|----------------|
| A. Working Height Max.                 | 12 m (39'4")   |
| B. Platform Height Max.                | 10 m (32'9")   |
| C. Platform Height (Stowed)            | 1.39 m (4'7")  |
| D. Platform Length                     | 2.28 m (7'6")  |
| E. Platform Width                      | 1.15 m (3'9")  |
| F. Extension Deck (Roll Out)           | 0.9 m (2'11")  |
| G. Overall Length                      | 2.49 m (8'2")  |
| H. Overall Length (Without Ladder)     | 2.29 m (7'6")  |
| I. Overall Width                       | 1.19 m (3'10") |
| J. Stowed Height (Rails Up)            | 2.5 m (8'2")   |
| K. Stowed Height (Rails Down)          | 1.93 m (6'4")  |
| L. Wheelbase                           | 1.88 m (6'2")  |
| M. Ground Clearance (Pothole Raised)   | 100 mm (4")    |
| N. Ground Clearance (Pothole Deployed) | 20 mm (0.8")   |