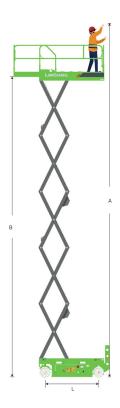

## LS1012E SPECIFICATIONS >>>

| DIMENSIONS                             |                |
|----------------------------------------|----------------|
| A. Working Height Max.                 | 12 m (39'4")   |
| B. Platform Height Max.                | 10 m (32'9")   |
| C. Platform Height (Stowed)            | 1.39 m (4'7")  |
| D. Platform Length                     | 2.28 m (7'6")  |
| E. Platform Width                      | 1.15 m (3'9")  |
| F. Extension Deck (Roll Out)           | 0.9 m (2'11")  |
| G. Overall Length                      | 2.49 m (8'2")  |
| H. Overall Length (Without Ladder)     | 2.29 m (7'6")  |
| I. Overall Width                       | 1.19 m (3'10") |
| J. Stowed Height (Rails Up)            | 2.5 m (8'2")   |
| K. Stowed Height (Rails Down)          | 1.93 m (6'4")  |
| L. Wheelbase                           | 1.88 m (6'2")  |
| M. Ground Clearance (Pothole Raised)   | 100 mm (4")    |
| N. Ground Clearance (Pothole Deployed) | 20 mm (0.8")   |