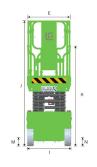

## LS1012E SPECIFICATIONS >>>

| DIMENSIONS                             |                |
|----------------------------------------|----------------|
| A. Working Height Max.                 | 12 m (39'4")   |
| B. Platform Height Max.                | 10 m (32'9")   |
| C. Platform Height (Stowed)            | 1.39 m (4'7")  |
| D. Platform Length                     | 2.28 m (7'6")  |
| E. Platform Width                      | 1.15 m (3'9")  |
| F. Extension Deck (Roll Out)           | 0.9 m (2'11")  |
| G. Overall Length                      | 2.49 m (8'2")  |
| H. Overall Length (Without Ladder)     | 2.29 m (7'6")  |
| I. Overall Width                       | 1.19 m (3'10") |
| J. Stowed Height (Rails Up)            | 2.5 m (8'2")   |
| K. Stowed Height (Rails Down)          | 1.93 m (6'4")  |
| L. Wheelbase                           | 1.88 m (6'2")  |
| M. Ground Clearance (Pothole Raised)   | 100 mm (4")    |
| N. Ground Clearance (Pothole Deployed) | 20 mm (0.8")   |