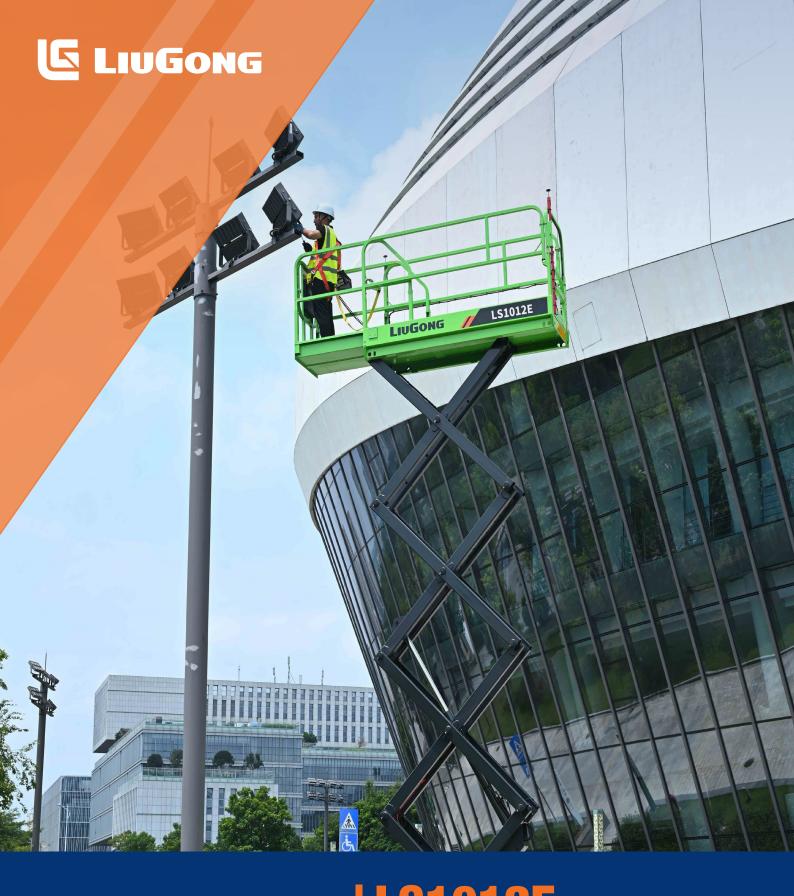

Working Height Max.
 12 m (39'4")

 Overall Lift Capacity Max.
 350 kg (771 lb)

 Overall Width
 1.19 m (3'10")

 Overall Length
 2.49 m (8'2")

 Overall Weight
 2,840 kg (6,261 lb)

## LS1012E Electric Scissor Lift E-Drive

## LS1012E SPECIFICATIONS >>>







| DIMENSIONS                             |                |
|----------------------------------------|----------------|
| A. Working Height Max.                 | 12 m (39'4")   |
| B. Platform Height Max.                | 10 m (32'9")   |
| C. Platform Height (Stowed)            | 1.39 m (4'7")  |
| D. Platform Length                     | 2.28 m (7'6")  |
| E. Platform Width                      | 1.15 m (3'9")  |
| F. Extension Deck (Roll Out)           | 0.9 m (2'11")  |
| G. Overall Length                      | 2.49 m (8'2"