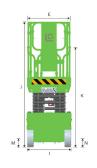

## LS0507EM SPECIFIATIONS >>>

| DIMENSIONS                             |               |
|----------------------------------------|---------------|
| A. Working Height Max.                 | 6.5 m (21'4") |
| B. Platform Height Max.                | 4.5 m (14'9") |
| C. Platform Height (Stowed)            | 0.94 m (3'1") |
| D. Platform Length                     | 1.3 m (4'3")  |
| E. Platform Width                      | 0.72 m (2'4") |
| F. Extension Deck (Roll Out)           | 0.6 m (1'11") |
| G. Overall Length                      | 1.39 m (4'7") |
| H. Overall Length (Without Ladder)     | 1.34 m (4'5") |
| I. Overall Width                       | 0.76 m (2'6") |
| J. Stowed Height (Rails Up)            | 2 m (6'7")    |
| K. Stowed Height (Rails Down)          | 1.64 m (5'5") |
| L. Wheelbase                           | 1.07m (3'6")  |
| M. Ground Clearance (Pothole Raised)   | 60 mm (2.3")  |
| N. Ground Clearance (Pothole Deployed) | 20 mm (0.79") |