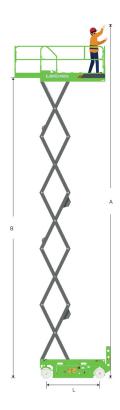

Working Height Max.
Overall Lift Capacity Max.
Overall Width
Overall Length
Overall Weight

6.5 m (21'4") 240 kg (529 lb) 0.76 m (2'6") 1.39 m (4'7") 895 kg (1,973 lb)

## LS0507EM SPECIFIATIONS >>>

| DIMENSIONS                             |               |
|----------------------------------------|---------------|
| A. Working Height Max.                 | 6.5 m (21'4") |
| B. Platform Height Max.                | 4.5 m (14'9") |
| C. Platform Height (Stowed)            | 0.94 m (3'1") |
| D. Platform Length                     | 1.3 m (4'3")  |
| E. Platform Width                      | 0.72 m (2'4") |
| F. Extension Deck (Roll Out)           | 0.6 m (1'11") |
| G. Overall Length                      | 1.39 m (4'7") |
| H. Overall Length (Without Ladder)     | 1.34 m (4'5") |
| I. Overall Width                       | 0.76 m (2'6") |
| J. Stowed Height (Rails Up)            | 2 m (6'7")    |
| K. Stowed Height (Rails Down)          | 1.64 m (5'5") |
| L. Wheelbase                           | 1.07m (3'6")  |
| M. Ground Clearance (Pothole Raised)   | 60 mm (2.3")  |
| N. Ground Clearance (Pothole Deployed) | 20 mm (0.79") |