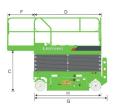

## LS0507EM SPECIFIATIONS >>>

| DIMENSIONS                             |               |
|----------------------------------------|---------------|
| A. Working Height Max.                 | 6.5 m (21'4") |
| B. Platform Height Max.                | 4.5 m (14'9") |
| C. Platform Height (Stowed)            | 0.94 m (3'1") |
| D. Platform Length                     | 1.3 m (4'3")  |
| E. Platform Width                      | 0.72 m (2'4") |
| F. Extension Deck (Roll Out)           | 0.6 m (1'11") |
| G. Overall Length                      | 1.39 m (4'7") |
| H. Overall Length (Without Ladder)     | 1.34 m (4'5") |
| I. Overall Width                       | 0.76 m (2'6") |
| J. Stowed Height (Rails Up)            | 2 m (6'7")    |
| K. Stowed Height (Rails Down)          | 1.64 m (5'5") |
| L. Wheelbase                           | 1.07m (3'6")  |
| M. Ground Clearance (Pothole Raised)   | 60 mm (2.3")  |
| N. Ground Clearance (Pothole Deployed) | 20 mm (0.79") |