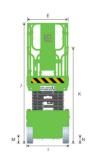

## LS0507EM SPECIFIATIONS >>>

| DIMENSIONS                             |                            |
|----------------------------------------|----------------------------|
| A. Working Height Max.                 | 6.5 m (21'4")              |
| B. Platform Height Max.                | 4.5 m (14'9")              |
| C. Platform Height (Stowed)            | 0.95 m (3 <sup>1</sup> 1") |
| D. Platform Length                     | 1.3 m (4'3")               |
| E. Platform Width                      | 0.72 m (2'4")              |
| F. Extension Deck (Roll Out)           | 0.6 m (1'11")              |
| G. Overall Length                      | 1.49 m (4'10")             |
| H. Overall Length (Without Ladder)     | 1.42 m (4'8")              |
| I. Overall Width                       | 0.76 m (2'6")              |
| J. Stowed Height (Rails Up)            | 2.08 m (6'10")             |
| K. Stowed Height (Rails Down)          | 1.67 m (5'6")              |
| L. Wheelbase                           | 1.15m (3'9")               |
| M. Ground Clearance (Pothole Raised)   | 60 mm (2.3")               |
| N. Ground Clearance (Pothole Deployed) | 20 mm (0.79")              |
|                                        |                            |