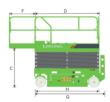

## LS0507EM SPECIFIATIONS >>>

| DIMENSIONS                             |                            |
|----------------------------------------|----------------------------|
| A. Working Height Max.                 | 6.5 m (21'4")              |
| B. Platform Height Max.                | 4.5 m (14'9")              |
| C. Platform Height (Stowed)            | 0.95 m (3 <sup>1</sup> 1") |
| D. Platform Length                     | 1.3 m (4'3")               |
| E. Platform Width                      | 0.72 m (2'4")              |
| F. Extension Deck (Roll Out)           | 0.6 m (1'11")              |
| G. Overall Length                      | 1.49 m (4'10")             |
| H. Overall Length (Without Ladder)     | 1.42 m (4'8")              |
| I. Overall Width                       | 0.76 m (2'6")              |
| J. Stowed Height (Rails Up)            | 2.08 m (6'10")             |
| K. Stowed Height (Rails Down)          | 1.67 m (5'6")              |
| L. Wheelbase                           | 1.15m (3'9")               |
| M. Ground Clearance (Pothole Raised)   | 60 mm (2.3")               |
| N. Ground Clearance (Pothole Deployed) | 20 mm (0.79")              |
|                                        |                            |