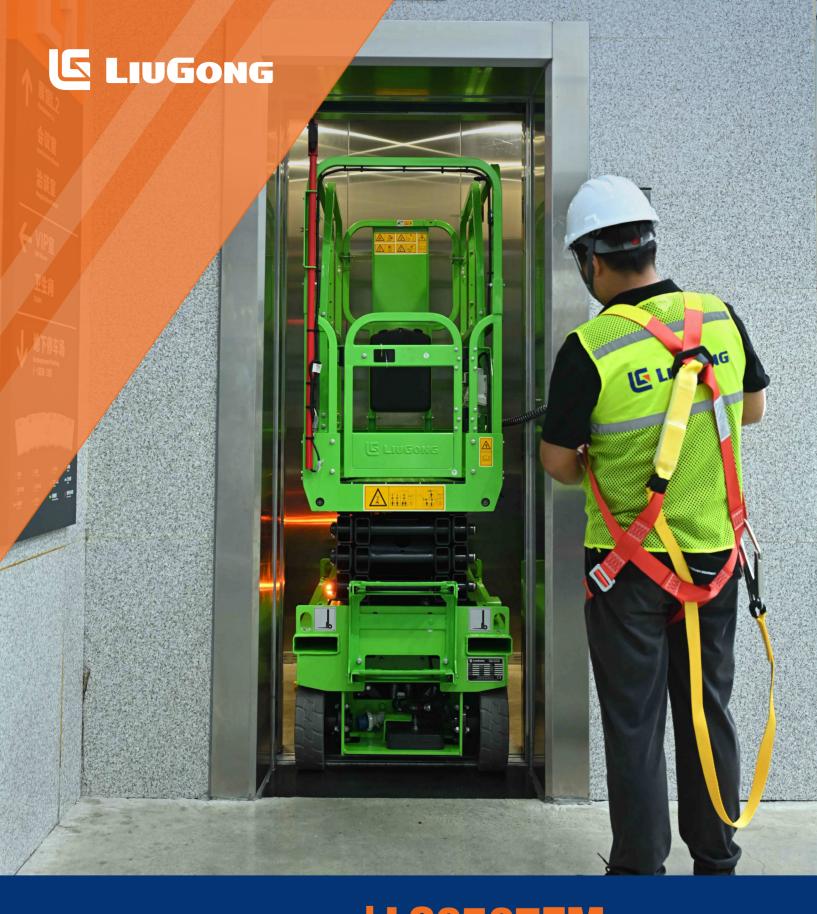

Working Height Max.
Overall Lift Capacity Max.
Overall Width
Overall Length
Overall Weight

6.5 m (21'4") 240 kg (529 lb) 0.76 m (2'6") 1.49 m (4'10") 970 kg (2,138 lb)

## LS0507EM Electric Scissor Lift E-Drive

## LS0507EM SPECIFIATIONS >>>







| DIMENSIONS                             |                            |
|----------------------------------------|----------------------------|
| A. Working Height Max.                 | 6.5 m (21'4")              |
| B. Platform Height Max.                | 4.5 m (14'9")              |
| C. Platform Height (Stowed)            | 0.95 m (3 <sup>1</sup> 1") |
| D. Platform Length                     | 1.3 m (4'3")               |
| E. Platform Width                      | 0.72 m (2'4")              |
| F. Extension Deck (Roll Out)           | 0