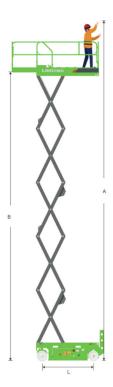

Working Height Max.
Overall Lift Capacity Max.
Overall Width
Overall Length
Overall Weight

6.5 m (21'4") 240 kg (529 lb) 0.76 m (2'6") 1.49 m (4'10") 970 kg (2,138 lb)

## LS0507EM SPECIFIATIONS >>>

| DIMENSIONS                             |                            |
|----------------------------------------|----------------------------|
| A. Working Height Max.                 | 6.5 m (21'4")              |
| B. Platform Height Max.                | 4.5 m (14'9")              |
| C. Platform Height (Stowed)            | 0.95 m (3 <sup>1</sup> 1") |
| D. Platform Length                     | 1.3 m (4'3")               |
| E. Platform Width                      | 0.72 m (2'4")              |
| F. Extension Deck (Roll Out)           | 0.6 m (1'11")              |
| G. Overall Length                      | 1.49 m (4'10")             |
| H. Overall Length (Without Ladder)     | 1.42 m (4'8")              |
| I. Overall Width                       | 0.76 m (2'6")              |
| J. Stowed Height (Rails Up)            | 2.08 m (6'10")             |
| K. Stowed Height (Rails Down)          | 1.67 m (5'6")              |
| L. Wheelbase                           | 1.15m (3'9")               |
| M. Ground Clearance (Pothole Raised)   | 60 mm (2.3")               |
| N. Ground Clearance (Pothole Deployed) | 20 mm (0.79")              |
|                                        |                            |