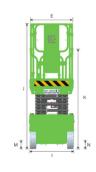

## LS0507HM SPECIFICATIONS >>>

| DIMENSIONS                             |                            |
|----------------------------------------|----------------------------|
| A. Working Height Max.                 | 6.5 m (21'4")              |
| B. Platform Height Max.                | 4.5 m (14'9")              |
| C. Platform Height (Stowed)            | 0.95 m (3 <sup>1</sup> 1") |
| D. Platform Length                     | 1.3 m (4'3")               |
| E. Platform Width                      | 0.72 m (2'4")              |
| F. Extension Deck (Roll Out)           | 0.6 m (1'11")              |
| G. Overall Length                      | 1.49 m (4'11")             |
| H. Overall Length (Without Ladder)     | 1.42 m (4'8")              |
| I. Overall Width                       | 0.76 m (2'6")              |
| J. Stowed Height (Rails Up)            | 2.02 m (6'8")              |
| K. Stowed Height (Rails Down)          | 1.67 m (5'6")              |
| L. Wheelbase                           | 1.15 m (3'9")              |
| M. Ground Clearance (Pothole Raised)   | 60 mm (2.3")               |
| N. Ground Clearance (Pothole Deployed) | 20 mm (0.79")              |
|                                        |                            |