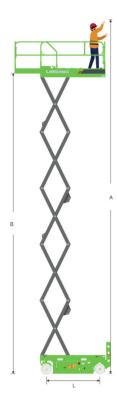

Working Height Max.
Overall Lift Capacity Max.
Overall Width
Overall Length
Overall Weight

6.5 m (21'4") 240 kg (529 lb) 0.76 m (2'6") 1.49 m (4'11") 950 kg (2,094 lb)

## LS0507HM SPECIFICATIONS >>>

| DIMENSIONS                             |                            |
|----------------------------------------|----------------------------|
| A. Working Height Max.                 | 6.5 m (21'4")              |
| B. Platform Height Max.                | 4.5 m (14'9")              |
| C. Platform Height (Stowed)            | 0.95 m (3 <sup>1</sup> 1") |
| D. Platform Length                     | 1.3 m (4'3")               |
| E. Platform Width                      | 0.72 m (2'4")              |
| F. Extension Deck (Roll Out)           | 0.6 m (1'11")              |
| G. Overall Length                      | 1.49 m (4'11")             |
| H. Overall Length (Without Ladder)     | 1.42 m (4'8")              |
| I. Overall Width                       | 0.76 m (2'6")              |
| J. Stowed Height (Rails Up)            | 2.02 m (6'8")              |
| K. Stowed Height (Rails Down)          | 1.67 m (5'6")              |
| L. Wheelbase                           | 1.15 m (3'9")              |
| M. Ground Clearance (Pothole Raised)   | 60 mm (2.3")               |
| N. Ground Clearance (Pothole Deployed) | 20 mm (0.79")              |
|                                        |                            |