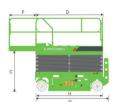

## LS0507HM SPECIFICATIONS >>>

| DIMENSIONS                             |                            |
|----------------------------------------|----------------------------|
| A. Working Height Max.                 | 6.5 m (21'4")              |
| B. Platform Height Max.                | 4.5 m (14'9")              |
| C. Platform Height (Stowed)            | 0.95 m (3 <sup>1</sup> 1") |
| D. Platform Length                     | 1.3 m (4'3")               |
| E. Platform Width                      | 0.72 m (2'4")              |
| F. Extension Deck (Roll Out)           | 0.6 m (1'11")              |
| G. Overall Length                      | 1.49 m (4'11")             |
| H. Overall Length (Without Ladder)     | 1.42 m (4'8")              |
| I. Overall Width                       | 0.76 m (2'6")              |
| J. Stowed Height (Rails Up)            | 2.02 m (6'8")              |
| K. Stowed Height (Rails Down)          | 1.67 m (5'6")              |
| L. Wheelbase                           | 1.15 m (3'9")              |
| M. Ground Clearance (Pothole Raised)   | 60 mm (2.3")               |
| N. Ground Clearance (Pothole Deployed) | 20 mm (0.79")              |
|                                        |                            |