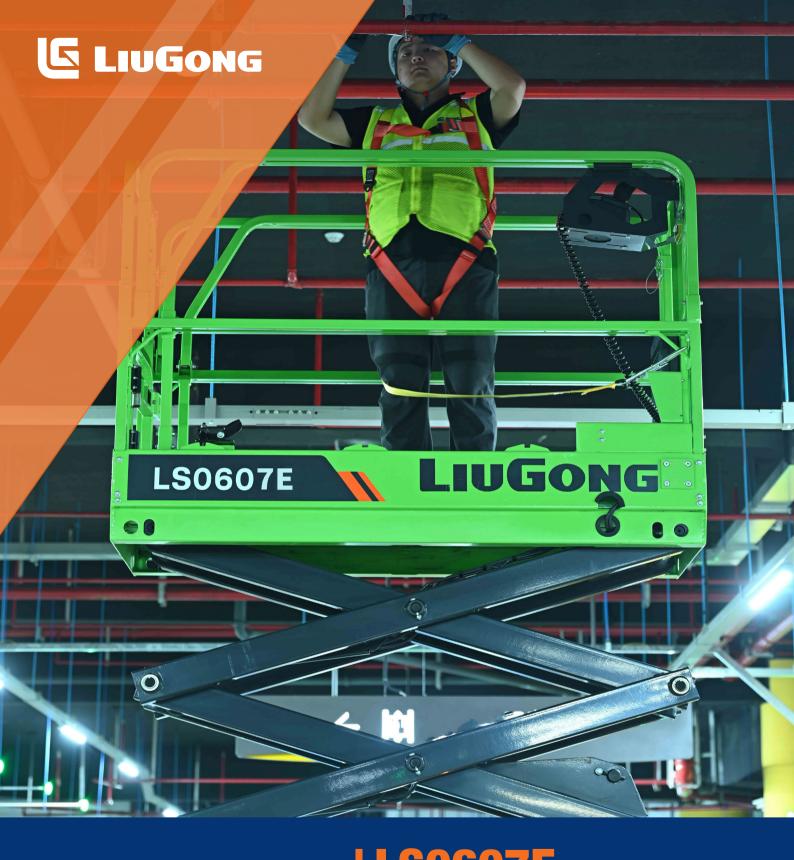

Working Height Max.
 7.8 m (25'7")

 Overall Lift Capacity Max.
 230 kg (507 lb)

 Overall Width
 0.785 m (2'7")

 Overall Length
 1.86 m (6'1")

 Overall Weight
 1,540 kg (3,395 lb)

## LS0607E Electric Scissor Lift E-Drive

## LS0607E SPECIFICATIONS >>>







| DIMENSIONS                             |                |
|----------------------------------------|----------------|
| A. Working Height Max.                 | 7.8 m (25'7")  |
| B. Platform Height Max.                | 5.8 m (19')    |
| C. Platform Height (Stowed)            | 0.95 m (3'1")  |
| D. Platform Length                     | 1.64 m (5'5")  |
| E. Platform Width                      | 0.75 m (2'6")  |
| F. Extension Deck (Roll Out)           | 0.9 m (2'11")  |
| G. Overall Length                      | 1.86 m (6'1