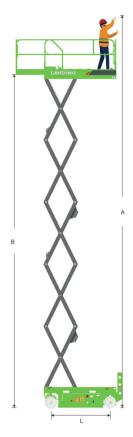

 Working Height Max.
 7.8 m (25'7")

 Overall Lift Capacity Max.
 230 kg (507 lb)

 Overall Width
 0.785 m (2'7")

 Overall Length
 1.86 m (6'1")

 Overall Weight
 1,540 kg (3,395 lb)

## LS0607E SPECIFICATIONS >>>

| DIMENSIONS                             |                |
|----------------------------------------|----------------|
| A. Working Height Max.                 | 7.8 m (25'7")  |
| B. Platform Height Max.                | 5.8 m (19')    |
| C. Platform Height (Stowed)            | 0.95 m (3'1")  |
| D. Platform Length                     | 1.64 m (5'5")  |
| E. Platform Width                      | 0.75 m (2'6")  |
| F. Extension Deck (Roll Out)           | 0.9 m (2'11")  |
| G. Overall Length                      | 1.86 m (6'1")  |
| H. Overall Length (Without Ladder)     | 1.72 m (5'8")  |
| I. Overall Width                       | 0.785 m (2'7") |
| J. Stowed Height (Rails Up)            | 2.15 m (7')    |
| K. Stowed Height (Rails Down)          | 1.72 m (5'8")  |
| L. Wheelbase                           | 1.37 m (4'6")  |
| M. Ground Clearance (Pothole Raised)   | 85 mm (3")     |
| N. Ground Clearance (Pothole Deployed) | 18 mm (0.7")   |