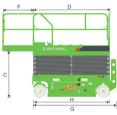

## LS0607E SPECIFICATIONS >>>

| DIMENSIONS                             |                |
|----------------------------------------|----------------|
| A. Working Height Max.                 | 7.8 m (25'7")  |
| B. Platform Height Max.                | 5.8 m (19')    |
| C. Platform Height (Stowed)            | 0.95 m (3'1")  |
| D. Platform Length                     | 1.64 m (5'5")  |
| E. Platform Width                      | 0.75 m (2'6")  |
| F. Extension Deck (Roll Out)           | 0.9 m (2'11")  |
| G. Overall Length                      | 1.86 m (6'1")  |
| H. Overall Length (Without Ladder)     | 1.72 m (5'8")  |
| I. Overall Width                       | 0.785 m (2'7") |
| J. Stowed Height (Rails Up)            | 2.15 m (7')    |
| K. Stowed Height (Rails Down)          | 1.72 m (5'8")  |
| L. Wheelbase                           | 1.37 m (4'6")  |
| M. Ground Clearance (Pothole Raised)   | 85 mm (3")     |
| N. Ground Clearance (Pothole Deployed) | 18 mm (0.7")   |