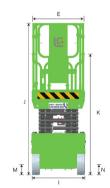

## LS0607E SPECIFICATIONS >>>

| DIMENSIONS                             |                |
|----------------------------------------|----------------|
| A. Working Height Max.                 | 7.8 m (25'7")  |
| B. Platform Height Max.                | 5.8 m (19')    |
| C. Platform Height (Stowed)            | 0.95 m (3'1")  |
| D. Platform Length                     | 1.64 m (5'5")  |
| E. Platform Width                      | 0.75 m (2'6")  |
| F. Extension Deck (Roll Out)           | 0.9 m (2'11")  |
| G. Overall Length                      | 1.86 m (6'1")  |
| H. Overall Length (Without Ladder)     | 1.72 m (5'8")  |
| I. Overall Width                       | 0.785 m (2'7") |
| J. Stowed Height (Rails Up)            | 2.15 m (7')    |
| K. Stowed Height (Rails Down)          | 1.72 m (5'8")  |
| L. Wheelbase                           | 1.37 m (4'6")  |
| M. Ground Clearance (Pothole Raised)   | 85 mm (3")     |
| N. Ground Clearance (Pothole Deployed) | 18 mm (0.7")   |