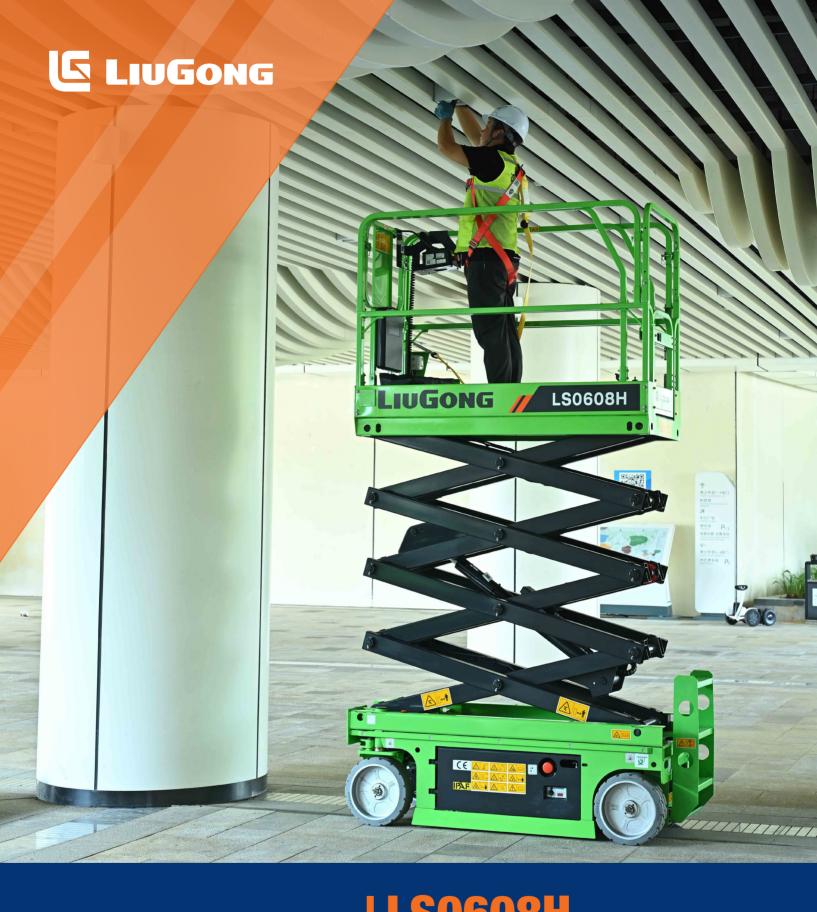

## LS0608H Electric Scissor Lift H-Drive

## LS0608H SPECIFICATIONS >>>







| DIMENSIONS                             |               |
|----------------------------------------|---------------|
| A. Working Height Max.                 | 7.8 m (25'7") |
| B. Platform Height Max.                | 5.8 m (19')   |
| C. Platform Height (Stowed)            | 1 m (3'3")    |
| D. Platform Length                     | 1.64 m (5'5") |
| E. Platform Width                      | 0.75 m (2'6") |
| F. Extension Deck (Roll Out)           | 0.9 m (2'11") |
| G. Overall Length                      | 1.86 m (6'1") |
| H. Overall Length (Without Ladder)     | 1.72 m (5'8") |
| I. Overall Width                       | 0.81 m (2'8") |
| J. Stowed Height (Rails Up)            | 2.17 m (7'1") |
| K. Stowed