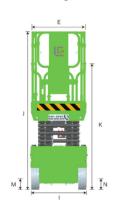

## LS0608H SPECIFICATIONS >>>

| DIMENSIONS                             |               |
|----------------------------------------|---------------|
| A. Working Height Max.                 | 7.8 m (25'7") |
| B. Platform Height Max.                | 5.8 m (19')   |
| C. Platform Height (Stowed)            | 1 m (3'3")    |
| D. Platform Length                     | 1.64 m (5'5") |
| E. Platform Width                      | 0.75 m (2'6") |
| F. Extension Deck (Roll Out)           | 0.9 m (2'11") |
| G. Overall Length                      | 1.86 m (6'1") |
| H. Overall Length (Without Ladder)     | 1.72 m (5'8") |
| I. Overall Width                       | 0.81 m (2'8") |
| J. Stowed Height (Rails Up)            | 2.17 m (7'1") |
| K. Stowed Height (Rails Down)          | 1.73 m (5'8") |
| L. Wheelbase                           | 1.37 m (4'6") |
| M. Ground Clearance (Pothole Raised)   | 85 mm (3")    |
| N. Ground Clearance (Pothole Deployed) | 18 mm (0.7")  |