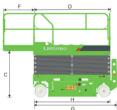

## LS0608H SPECIFICATIONS >>>

| DIMENSIONS                             |               |
|----------------------------------------|---------------|
| A. Working Height Max.                 | 7.8 m (25'7") |
| B. Platform Height Max.                | 5.8 m (19')   |
| C. Platform Height (Stowed)            | 1 m (3'3")    |
| D. Platform Length                     | 1.64 m (5'5") |
| E. Platform Width                      | 0.75 m (2'6") |
| F. Extension Deck (Roll Out)           | 0.9 m (2'11") |
| G. Overall Length                      | 1.86 m (6'1") |
| H. Overall Length (Without Ladder)     | 1.72 m (5'8") |
| I. Overall Width                       | 0.81 m (2'8") |
| J. Stowed Height (Rails Up)            | 2.17 m (7'1") |
| K. Stowed Height (Rails Down)          | 1.73 m (5'8") |
| L. Wheelbase                           | 1.37 m (4'6") |
| M. Ground Clearance (Pothole Raised)   | 85 mm (3")    |
| N. Ground Clearance (Pothole Deployed) | 18 mm (0.7")  |