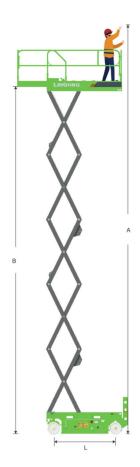

## LS0608H SPECIFICATIONS >>>

| DIMENSIONS                             |               |
|----------------------------------------|---------------|
| A. Working Height Max.                 | 7.8 m (25'7") |
| B. Platform Height Max.                | 5.8 m (19')   |
| C. Platform Height (Stowed)            | 1 m (3'3")    |
| D. Platform Length                     | 1.64 m (5'5") |
| E. Platform Width                      | 0.75 m (2'6") |
| F. Extension Deck (Roll Out)           | 0.9 m (2'11") |
| G. Overall Length                      | 1.86 m (6'1") |
| H. Overall Length (Without Ladder)     | 1.72 m (5'8") |
| I. Overall Width                       | 0.81 m (2'8") |
| J. Stowed Height (Rails Up)            | 2.17 m (7'1") |
| K. Stowed Height (Rails Down)          | 1.73 m (5'8") |
| L. Wheelbase                           | 1.37 m (4'6") |
| M. Ground Clearance (Pothole Raised)   | 85 mm (3")    |
| N. Ground Clearance (Pothole Deployed) | 18 mm (0.7")  |