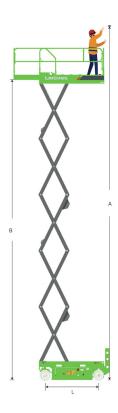

## LS0808E SPECIFICATIONS >>>

| DIMENSIONS                               |                           |
|------------------------------------------|---------------------------|
| A. Working Height Max. (Indoor/Outdoor)  | 10 / 8 m (32'10" / 26'3") |
| B. Platform Height Max. (Indoor/Outdoor) | 8 / 6 m (26'3" / 19'8")   |
| C. Platform Height (Stowed)              | 1.22 m (4')               |
| D. Platform Length                       | 2.28 m (7'6")             |
| E. Platform Width                        | 0.81 m (2'8")             |
| F. Extension Deck (Roll Out)             | 0.9 m (2'11")             |
| G. Overall Length                        | 2.48 m (8'2")             |
| H. Overall Length (Without Ladder)       | 2.29 m (7'6")             |
| I. Overall Width                         | 0.844 m (2'9")            |
| J. Stowed Height (Rails Up)              | 2.36 m (7'9")             |
| K. Stowed Height (Rails Down)            | 1.8 m (5'11")             |
| L. Wheelbase                             | 1.88 m (6'2")             |
| M. Ground Clearance (Pothole Raised)     | 100 mm (4")               |
| N. Ground Clearance (Pothole Deployed)   | 20 mm (0.8")              |