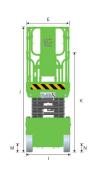

## LS0808E SPECIFICATIONS >>>

| DIMENSIONS                               |                           |
|------------------------------------------|---------------------------|
| A. Working Height Max. (Indoor/Outdoor)  | 10 / 8 m (32'10" / 26'3") |
| B. Platform Height Max. (Indoor/Outdoor) | 8 / 6 m (26'3" / 19'8")   |
| C. Platform Height (Stowed)              | 1.22 m (4')               |
| D. Platform Length                       | 2.28 m (7'6")             |
| E. Platform Width                        | 0.81 m (2'8")             |
| F. Extension Deck (Roll Out)             | 0.9 m (2'11")             |
| G. Overall Length                        | 2.48 m (8'2")             |
| H. Overall Length (Without Ladder)       | 2.29 m (7'6")             |
| I. Overall Width                         | 0.844 m (2'9")            |
| J. Stowed Height (Rails Up)              | 2.36 m (7'9")             |
| K. Stowed Height (Rails Down)            | 1.8 m (5'11")             |
| L. Wheelbase                             | 1.88 m (6'2")             |
| M. Ground Clearance (Pothole Raised)     | 100 mm (4")               |
| N. Ground Clearance (Pothole Deployed)   | 20 mm (0.8")              |