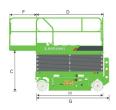

## LS0808E SPECIFICATIONS >>>

| DIMENSIONS                               |                           |
|------------------------------------------|---------------------------|
| A. Working Height Max. (Indoor/Outdoor)  | 10 / 8 m (32'10" / 26'3") |
| B. Platform Height Max. (Indoor/Outdoor) | 8 / 6 m (26'3" / 19'8")   |
| C. Platform Height (Stowed)              | 1.22 m (4')               |
| D. Platform Length                       | 2.28 m (7'6")             |
| E. Platform Width                        | 0.81 m (2'8")             |
| F. Extension Deck (Roll Out)             | 0.9 m (2'11")             |
| G. Overall Length                        | 2.48 m (8'2")             |
| H. Overall Length (Without Ladder)       | 2.29 m (7'6")             |
| I. Overall Width                         | 0.844 m (2'9")            |
| J. Stowed Height (Rails Up)              | 2.36 m (7'9")             |
| K. Stowed Height (Rails Down)            | 1.8 m (5'11")             |
| L. Wheelbase                             | 1.88 m (6'2")             |
| M. Ground Clearance (Pothole Raised)     | 100 mm (4")               |
| N. Ground Clearance (Pothole Deployed)   | 20 mm (0.8")              |