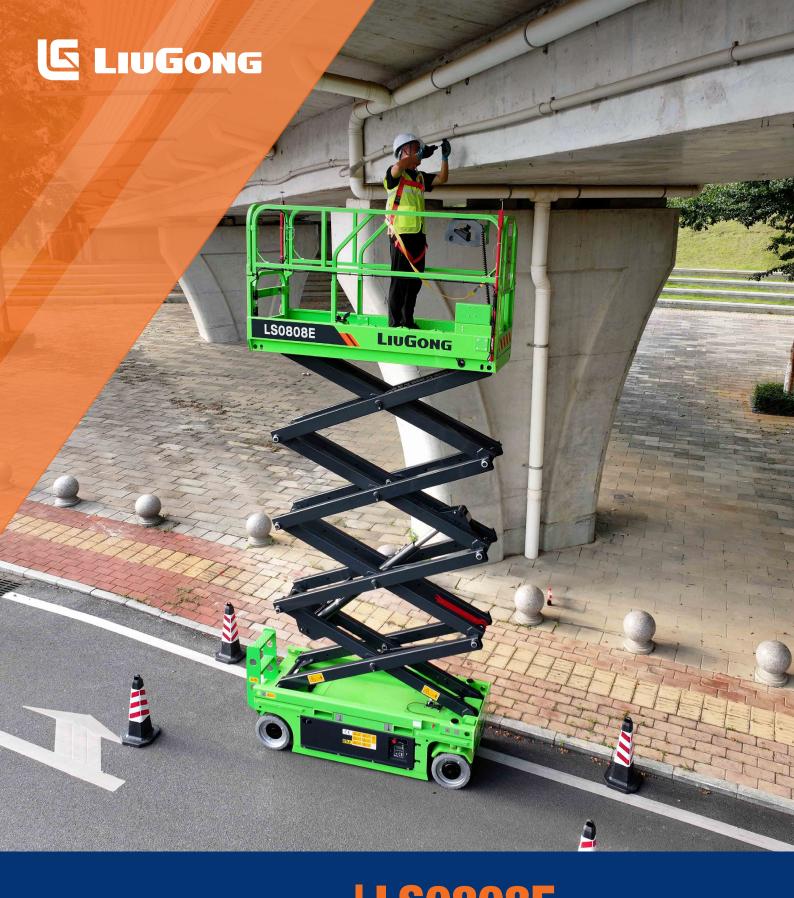

## LS0808E Electric Scissor Lift E-Drive

## LS0808E SPECIFICATIONS >>>

| DIMENSIONS                               |                           |
|------------------------------------------|---------------------------|
| A. Working Height Max. (Indoor/Outdoor)  | 10 / 8 m (32'10" / 26'3") |
| B. Platform Height Max. (Indoor/Outdoor) | 8 / 6 m (26'3" / 19'8")   |
| C. Platform Height (Stowed)              | 1.22 m (4')               |
| D. Platform Length                       | 2.28 m (7'6")             |
| E. Platform Width                        | 0.81 m (2'8")             |
| F. Extension Deck (Roll Out)             | 0.9 m (2'11")             |
| G. Overall Length                        | 2.48 m (8'2")             |
| H. Overall Length (Without Ladder)       | 2.29 m (7'6")             |
| I. Overall Width                         | 0.844 m (2'9")            |
| J. Stowed Height (Rails Up)              | 2.36 m (7'9")             |
| K. Stowed Height (Rails Down)            | 1.8 m (5'11")             |
| L. Wheelbase                             | 1.88 m (6'2")             |
| M. Ground Clearance (Pothole Raised)     | 100 mm (4")               |
| N. Ground Clearance (Pothole Deployed)   | 20 mm (0.8")              |