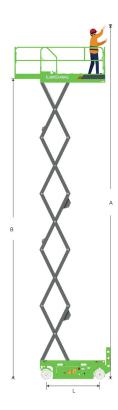

**Working Height Max.** 

**Overall Lift Capacity Max.** 

10 / 8 m (32'10" / 26'3") 230 kg (507 lb) 0.844 m (2'9")

Overall Width
Overall Length
Overall Weight

2.49 m (8'2") 2,200 kg (4,850 lb)

## LS0808E SPECIFICATIONS >>>

| DIMENOIONO                               |                           |
|------------------------------------------|---------------------------|
| DIMENSIONS                               |                           |
| A. Working Height Max. (Indoor/Outdoor)  | 10 / 8 m (32'10" / 26'3") |
| B. Platform Height Max. (Indoor/Outdoor) | 8 / 6 m (26'3" / 19'8")   |
| C. Platform Height (Stowed)              | 1.22 m (4')               |
| D. Platform Length                       | 2.28 m (7'6")             |
| E. Platform Width                        | 0.81 m (2'8")             |
| F. Extension Deck (Roll Out)             | 0.9 m (2'11")             |
| G. Overall Length                        | 2.49 m (8'2")             |
| H. Overall Length (Without Ladder)       | 2.29 m (7'6")             |
| I. Overall Width                         | 0.844 m (2'9")            |
| J. Stowed Height (Rails Up)              | 2.36 m (7'9")             |
| K. Stowed Height (Rails Down)            | 1.8 m (5'11")             |
| L. Wheelbase                             | 1.88 m (6'2")             |
| M. Ground Clearance (Pothole Raised)     | 100 mm (4")               |
| N. Ground Clearance (Pothole Deployed)   | 20 mm (0.8")              |
|                                          |                           |