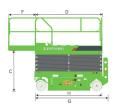

## LS0808E SPECIFICATIONS >>>

| DIMENOIONO                               |                           |
|------------------------------------------|---------------------------|
| DIMENSIONS                               |                           |
| A. Working Height Max. (Indoor/Outdoor)  | 10 / 8 m (32'10" / 26'3") |
| B. Platform Height Max. (Indoor/Outdoor) | 8 / 6 m (26'3" / 19'8")   |
| C. Platform Height (Stowed)              | 1.22 m (4')               |
| D. Platform Length                       | 2.28 m (7'6")             |
| E. Platform Width                        | 0.81 m (2'8")             |
| F. Extension Deck (Roll Out)             | 0.9 m (2'11")             |
| G. Overall Length                        | 2.49 m (8'2")             |
| H. Overall Length (Without Ladder)       | 2.29 m (7'6")             |
| I. Overall Width                         | 0.844 m (2'9")            |
| J. Stowed Height (Rails Up)              | 2.36 m (7'9")             |
| K. Stowed Height (Rails Down)            | 1.8 m (5'11")             |
| L. Wheelbase                             | 1.88 m (6'2")             |
| M. Ground Clearance (Pothole Raised)     | 100 mm (4")               |
| N. Ground Clearance (Pothole Deployed)   | 20 mm (0.8")              |
|                                          |                           |