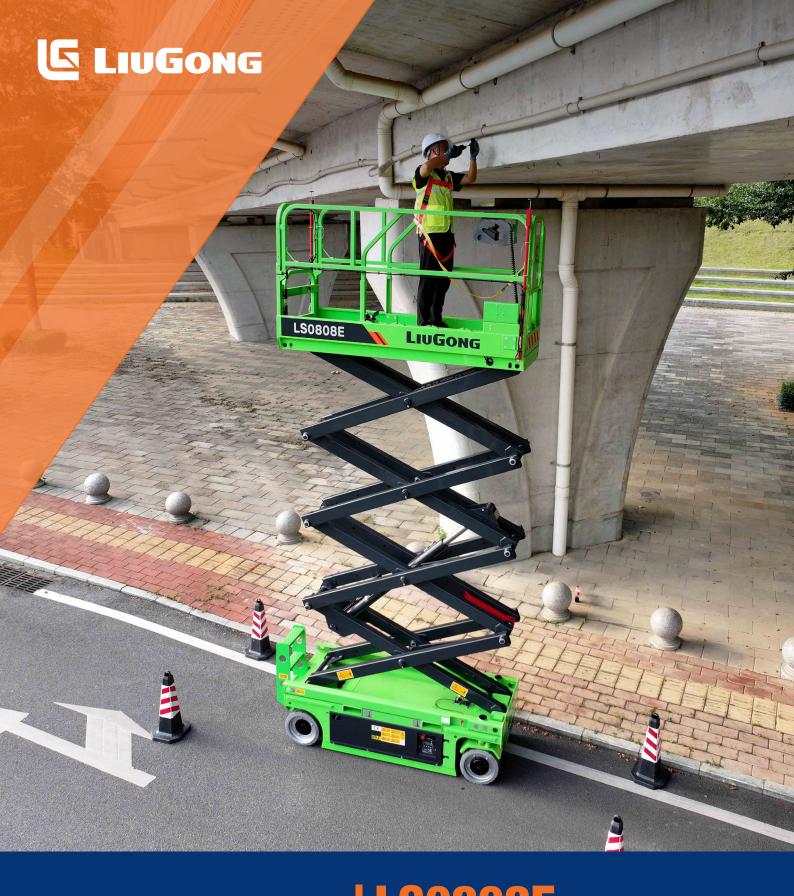

**Working Height Max.** 

**Overall Lift Capacity Max.** 

10 / 8 m (32'10" / 26'3") 230 kg (507 lb) 0.844 m (2'9")

Overall Width
Overall Length
Overall Weight

2.49 m (8'2") 2,200 kg (4,850 lb)

## LS0808E Electric Scissor Lift E-Drive

## LS0808E SPECIFICATIONS >>>







| DIMENOIONO                               |                           |
|------------------------------------------|---------------------------|
| DIMENSIONS                               |                           |
| A. Working Height Max. (Indoor/Outdoor)  | 10 / 8 m (32'10" / 26'3") |
| B. Platform Height Max. (Indoor/Outdoor) | 8 / 6 m (26'3" / 19'8")   |
| C. Platform Height (Stowed)              | 1.22 m (4')               |
| D. Platform Length                       | 2.28 m (7'6")             |
| E. Platfo