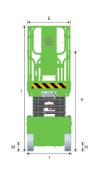

## LS0808E SPECIFICATIONS >>>

| DIMENOIONO                               |                           |
|------------------------------------------|---------------------------|
| DIMENSIONS                               |                           |
| A. Working Height Max. (Indoor/Outdoor)  | 10 / 8 m (32'10" / 26'3") |
| B. Platform Height Max. (Indoor/Outdoor) | 8 / 6 m (26'3" / 19'8")   |
| C. Platform Height (Stowed)              | 1.22 m (4')               |
| D. Platform Length                       | 2.28 m (7'6")             |
| E. Platform Width                        | 0.81 m (2'8")             |
| F. Extension Deck (Roll Out)             | 0.9 m (2'11")             |
| G. Overall Length                        | 2.49 m (8'2")             |
| H. Overall Length (Without Ladder)       | 2.29 m (7'6")             |
| I. Overall Width                         | 0.844 m (2'9")            |
| J. Stowed Height (Rails Up)              | 2.36 m (7'9")             |
| K. Stowed Height (Rails Down)            | 1.8 m (5'11")             |
| L. Wheelbase                             | 1.88 m (6'2")             |
| M. Ground Clearance (Pothole Raised)     | 100 mm (4")               |
| N. Ground Clearance (Pothole Deployed)   | 20 mm (0.8")              |
|                                          |                           |