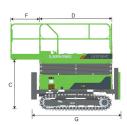

## LS1216HC SPECIFICATIONS >>>

| DIMENSIONS                    |                 |
|-------------------------------|-----------------|
| A. Working Height Max.        | 14 m (45'11")   |
| B. Platform Height Max.       | 12 m (39'4")    |
| C. Platform Height (Stowed)   | 1.52 m (4'11")  |
| D. Platform Length            | 2.28 m (7'6")   |
| E. Platform Width             | 1.15 m (3'9")   |
| F. Extension Deck (Roll Out)  | 0.9 m (2'11")   |
| G. Overall Length             | 2.8 m (9'2")    |
| I. Overall Width              | 1.56 m (5'1")   |
| J. Stowed Height (Rails Up)   | 2.66 m (8'9")   |
| K. Stowed Height (Rails Down) | 2.1 m (6'10")   |
| L. Wheelbase                  | 1.785 m (5'10") |
| M. Ground Clearance           | 0.4 m (1'4")    |