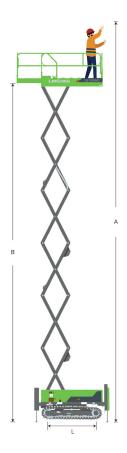

## LS1216HC SPECIFICATIONS >>>

| DIMENSIONS                    |                 |
|-------------------------------|-----------------|
| A. Working Height Max.        | 14 m (45'11")   |
| B. Platform Height Max.       | 12 m (39'4")    |
| C. Platform Height (Stowed)   | 1.52 m (4'11")  |
| D. Platform Length            | 2.28 m (7'6")   |
| E. Platform Width             | 1.15 m (3'9")   |
| F. Extension Deck (Roll Out)  | 0.9 m (2'11")   |
| G. Overall Length             | 2.8 m (9'2")    |
| I. Overall Width              | 1.56 m (5'1")   |
| J. Stowed Height (Rails Up)   | 2.66 m (8'9")   |
| K. Stowed Height (Rails Down) | 2.1 m (6'10")   |
| L. Wheelbase                  | 1.785 m (5'10") |
| M. Ground Clearance           | 0.4 m (1'4")    |