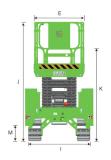

## LS1216HC SPECIFICATIONS >>>

| DIMENSIONS                    |                 |
|-------------------------------|-----------------|
| A. Working Height Max.        | 14 m (45'11")   |
| B. Platform Height Max.       | 12 m (39'4")    |
| C. Platform Height (Stowed)   | 1.52 m (4'11")  |
| D. Platform Length            | 2.28 m (7'6")   |
| E. Platform Width             | 1.15 m (3'9")   |
| F. Extension Deck (Roll Out)  | 0.9 m (2'11")   |
| G. Overall Length             | 2.8 m (9'2")    |
| I. Overall Width              | 1.56 m (5'1")   |
| J. Stowed Height (Rails Up)   | 2.66 m (8'9")   |
| K. Stowed Height (Rails Down) | 2.1 m (6'10")   |
| L. Wheelbase                  | 1.785 m (5'10") |
| M. Ground Clearance           | 0.4 m (1'4")    |