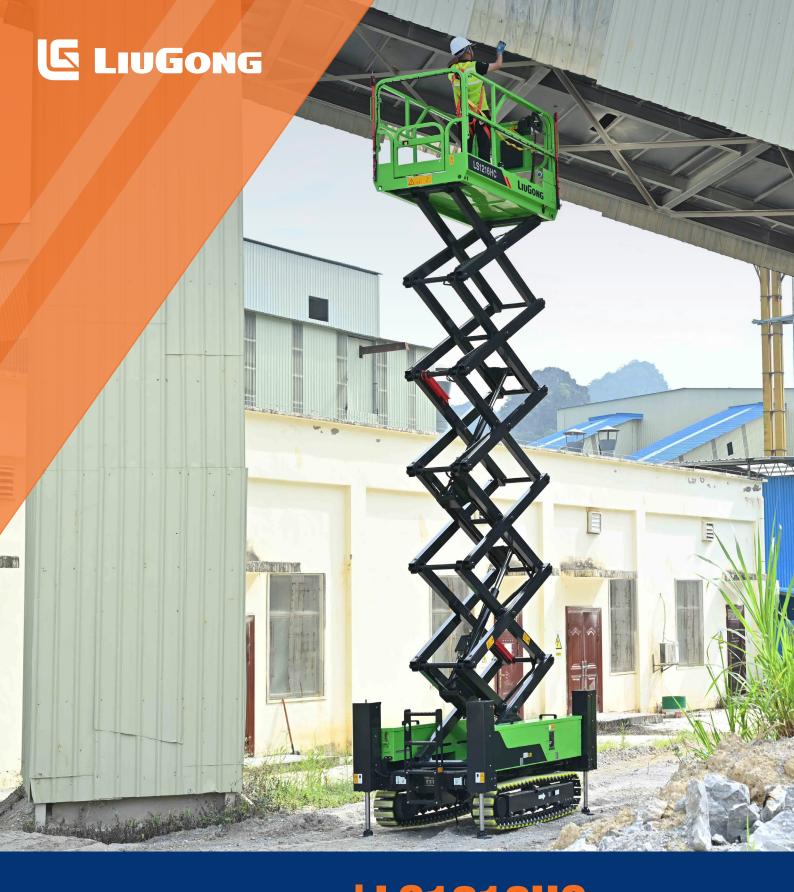

## LS1216HC Crawler Scissor Lift H-Drive

Working Height Max. Lift Capacity Max. Overall Width Overall Length Overall Weight 14 m (45'11") 320 kg (705 lb) 1.56 m (5'1") 2.8 m (9'2") 3,700 kg (8,157 lb)